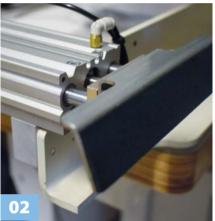

## 02

Integrated side holders for automatic movement of the material in both axes allow stitching to run along the circumference of the material and break the limit of maximum sewing area

ANITA, s.r.o. Průmyslová 2453/7 680 01 Boskovice Czech Republic tel.: +420 516 454 774, 516 453 496