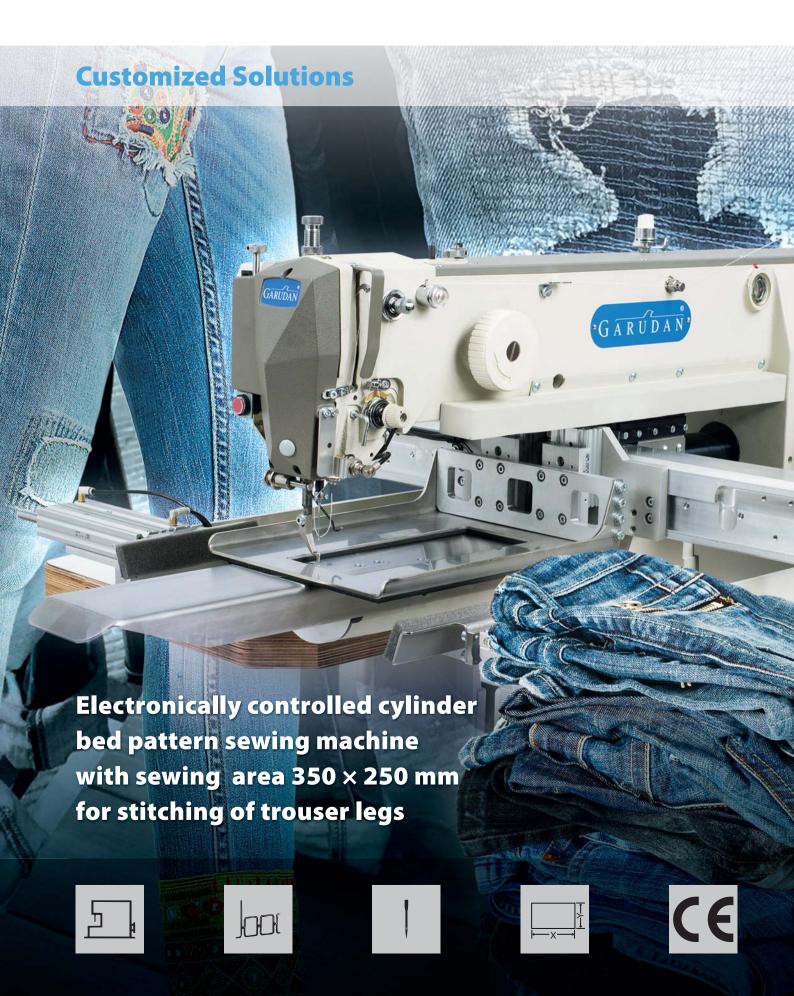

## **GPS/G-3525GT**

## **Features and Benefits**

- Customized solution for stitching of trousers legs on Garudan programmable sewing machine
- The machine with long cylinder bed and pneumatic fixing of the material is designed for trendy decorative stitching or repairing on jeans and trousers, also suitable for other cylindrical shapes such as sleeves, cylinder filters, etc. Maximum sewing speed is 2.600 stitches / minute.
- Easy conversion of cylinder design to standard flat bed pattern stitcher with independent right/left lift of the feed clamp brings multipurpose usage of the machine
- New patented design with special rolled ball screw mechanism eliminates disadvantages of standard machines with timing belts or linear ball screws
- Possibility of endless sewing with unlimited number of pattern cycles enables operator to sew a section of different patterns on one pair of jeans