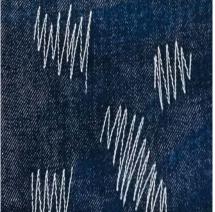

## **Features and Benefits**

- Customized solution for stitching of trousers legs on Garudan programmable sewing machine
- The machine with long cylinder bed and pneumatic fixing of the material is designed for trendy decorative stitching or repairing on jeans and trousers, also suitable for other cylindrical shapes such as sleeves, cylinder filters, etc. Maximum sewing speed is 2.600 stitches / minute.
- Easy conversion of cylinder design to standard flat bed pattern stitcher with independent right/left lift of the feed clamp brings multipurpose usage of the machine
- New patented design with special rolled ball screw mechanism eliminates disadvantages of standard machines with timing belts or linear ball screws
- Possibility of endless sewing with unlimited number of pattern cycles enables operator to sew a section of different patterns on one pair of jeans