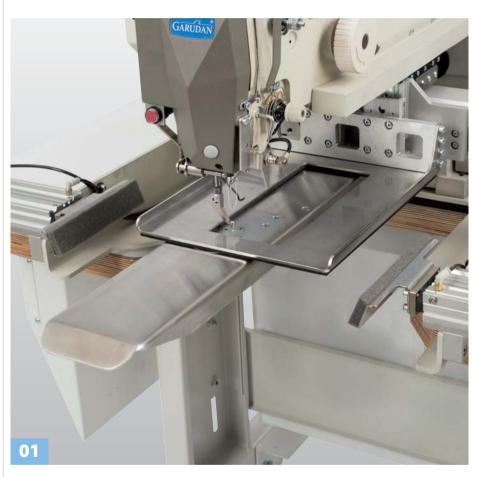

## 01

Standard circumference of cylinder bed is 28 cm, however, the dimension can be modified by the user by easy exchange of upper clamp and cylinder bed - 3 sets of parts for different sizes of the trousers are standardly supplied with the machine